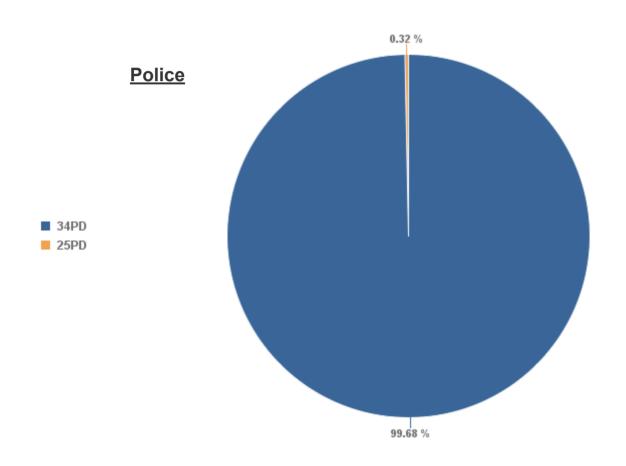

#### **Monthly Event Count by Dispatch Group**

Date Range: JANUARY 655

| Dispatch Group | Totals |
|----------------|--------|
| 34PD           | 631    |
| 25PD           | 2      |
| Totals:        | 633    |