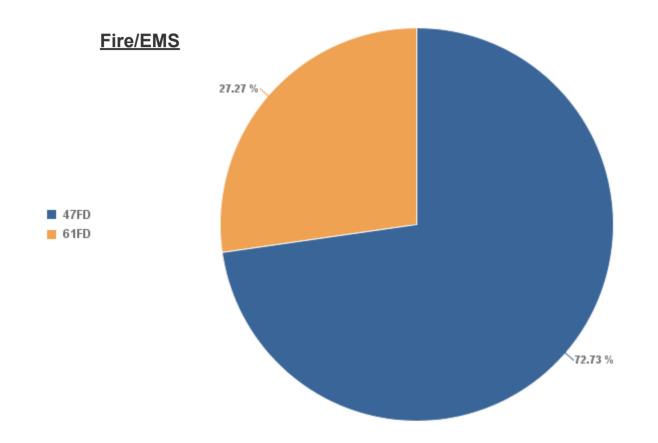

#### **Monthly Event Count by Dispatch Group**

| Dispatch Group | Totals |
|----------------|--------|
| 47FD           | 16     |
| 61FD           | 6      |
| Totals:        | 22     |

Run Date: 02/01/2024 11:11:46 AM