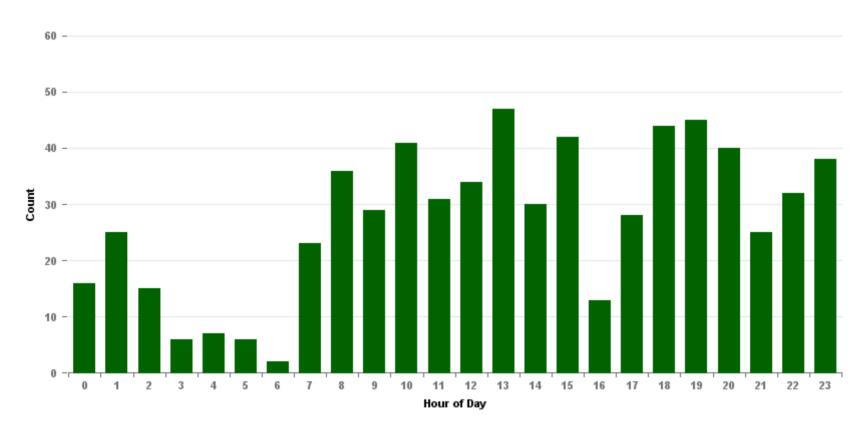

#### Monthly Police/Fire/EMS Event Log by Hour

Date Range: JANUARY

Total Events: 655

Run Date: 02/01/2024 11:11:46 AM