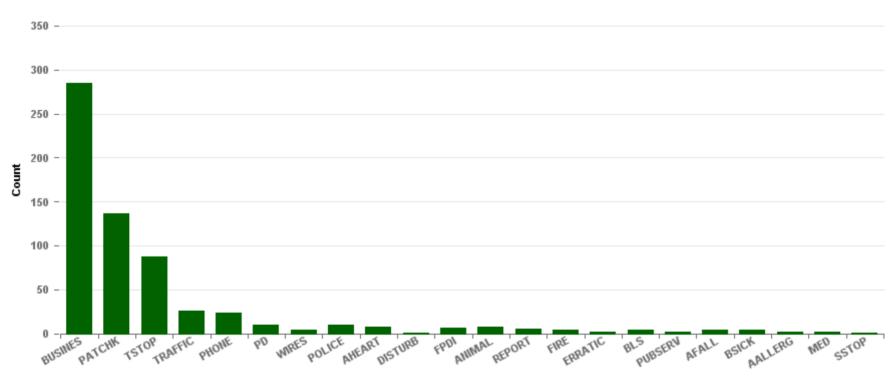

#### Monthly Police/Fire/EMS Event Log by SubType

Event SubType Code

Run Date: 02/01/2024 11:11:46 AM

| TOP Event SubType to Date             | Count |
|---------------------------------------|-------|
| POLICE - BUSINESS CHECK               | 285   |
| POLICE - PATROL CHECK - OUTSIDE AREAS | 136   |
| POLICE - TRAFFIC STOP                 | 87    |
| POLICE - TRAFFIC-GENERAL/HAZARDS (PD) | 26    |
| POLICE - PHONE ASSIGNMENT             | 24    |
| ACCIDENT - PROPERTY DAMAGE            | 10    |
| ALARM - POLICE                        | 10    |
| MEDICAL - HEART PROBLEMS - ALS        | 8     |